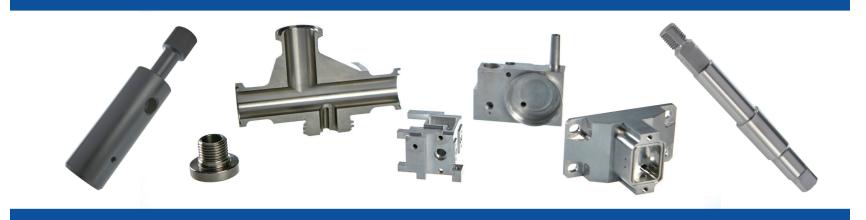

## **TYPES OF SERVICES OFFERED**

- CNC Turning, Machining, Workcells
- Assemblies and Sub-Assemblies
- Inside Engineering and Design Assistance
- · Additional SPC Analysis on Critical Components

MPCO has been extremely successful fulfilling orders for high-complexity parts under 2-1/2" in diameter that require multiple axes. Our utilization of automated equipment allows our employees to maintain a strict focus on quality and on-time delivery.

## FIELD OF CONCENTRATION

- Materials: Stainless, Aluminum, Brass, Plastics, and other exotic metals
- Size Capacity 1/16" 2-1/2" Round Bar Stock
- Up to 6" Chucking
- Typical Quantities run from 500 pcs 50,000 pcs