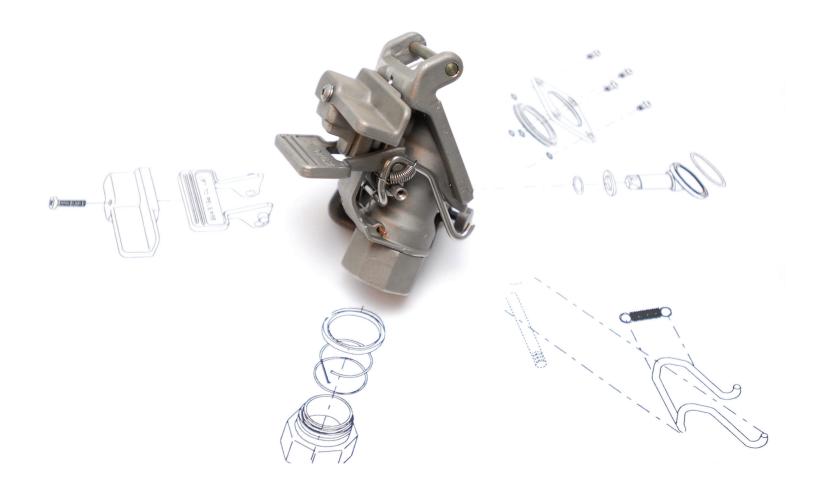

## **TYPES OF SERVICES OFFERED**

- CNC Turning, Machining, Workcells
- Assemblies and Sub-Assemblies
- Inside Engineering and Design Assistance
- · Additional SPC Analysis on Critical Components

MPCO has been extremely successful fulfilling orders for high-complexity parts under 2-1/2" in diameter that require multiple axes. Our utilization of automated equipment allows our employees to maintain a strict focus on quality and on-time delivery.

## FIELD OF CONCENTRATION

- Materials: Stainless, Aluminum, Brass, Plastics, and other exotic metals
- Size Capacity 1/16" 2-1/2" Round Bar Stock
- Up to 6" Chucking
- Typical Quantities run from 500 pcs 50,000 pcs